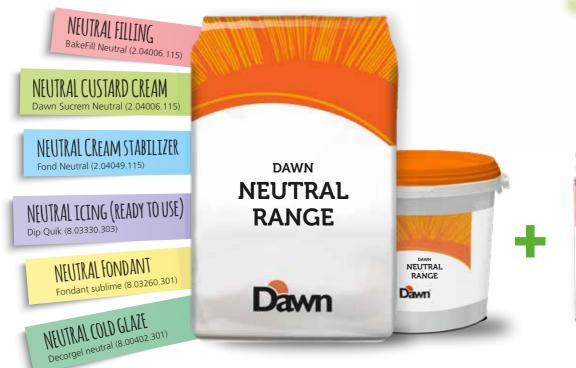

### THE PERFECT MIX DAWN NEUTRAL RANGE + DAWN COMPOUNDS

The Dawn NEUTRAL RANGE is specifically developed to enable you to tailor made your products to the taste you desire. You can be creative and give your signature to the ingredients you use in your creations.