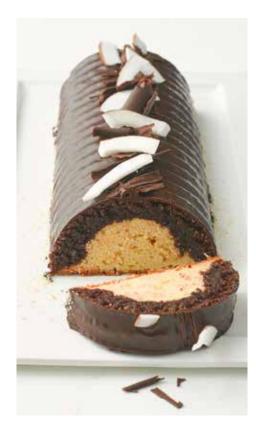

# DAWN COMPOUNDS FRUIT- AND FLAVOURING PASTES GIVE YOUR CREATION AN EXTRA BOOST

Compounds bring a variety of intense tastes and colours to all your bakery creations. Thanks to the versatile natural boost of the Dawn's compound range, you can now twist your offer and add variety to your range without any hassle. Your customers will be delighted enjoying your products with an enhanced and lively taste.

#### **Outstanding flavour profile**

Compounds are flavouring pastes ideal for a wide range of applications. They are made with concentrated fruit juice, extracts and/ or fruit puree. All flavouring components are natural flavours.