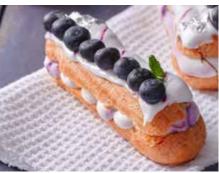

# DAWN COMPOUNDS FRUIT- AND FLAVOURING PASTES GIVE YOUR CREATION AN EXTRA BOOST

Compounds bring a variety of intense tastes and colours to all your bakery creations. Thanks to the versatile natural boost of the Dawn's compound range, you can now twist your offer and add variety to your range without any hassle. Your customers will be delighted enjoying your products with an enhanced and lively taste.

#### **Outstanding flavour profile**

Compounds are flavouring pastes ideal for a wide range of applications. They are made with concentrated fruit juice, extracts and/ or fruit puree. All flavouring components are natural flavours.